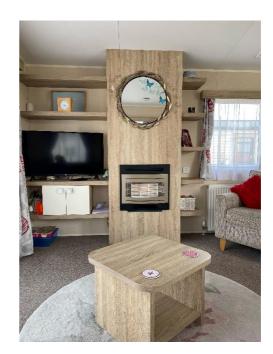

## Willerby Caprice MK2 (2015)

The Willerby Caprice MK2 (2015) is the perfect blend of comfort and style, making it an ideal choice for families and couples seeking the ultimate holiday getaway. The spacious lounge offers plenty of comfortable seating, creating a welcoming space to relax, with the dining area doubling as the perfect spot for family meals, games, or simply spreading out your newspapers.

The Caprice 2015's stunning interior design extends throughout the entire home, from the bright and airy bedrooms to the modern family bathroom. You'll find plenty of storage space, ensuring a clutter-free environment during your stay. With an en suite in the master bedroom, this home brings added convenience and luxury.