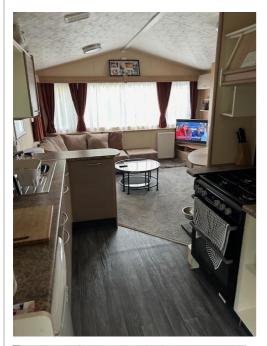

## Willerby Rio Gold (2011)

The Rio Gold holiday home has been thoughtfully designed to maximise the feeling of space and light. A spacious and functional kitchen benefits from light cupboards and drawers. The spacious main bedroom of this two bedroom model is a real focal point, as not only does it provide a fantastic space, it also features an en-suite WC, a feature more akin with much more expensive models. These surprisingly spacious models include generously proportioned rooms, plentiful storage space, contemporary upholstery and soft furnishings.

## **FEATURES**

- 2 Spacious Bedrooms
- Central Heating
- Double Glazing
- Gas feature fire in living room
- Cooker with Oven, grill and hob
- Ensuite WC to master bedroom
- Large spacious shower room