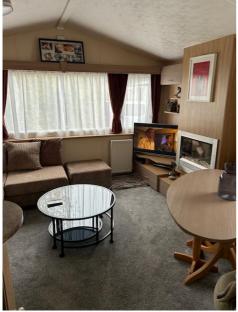

## Willerby Rio Gold (2011)

The Rio Gold holiday home has been thoughtfully designed to maximise the feeling of space and light. A spacious and functional kitchen benefits from light cupboards and drawers. The spacious main bedroom of this two bedroom model is a real focal point, as not only does it provide a fantastic space, it also features an en-suite WC, a feature more akin with much more expensive models. These surprisingly spacious models include generously proportioned rooms, plentiful storage space, contemporary upholstery and soft furnishings.

## **FEATURES**

- 2 Spacious Bedrooms
- Central Heating
- Double Glazing
- Gas feature fire in living room
- Cooker with Oven, grill and hob
- Ensuite WC to master bedroom
- Large spacious shower room