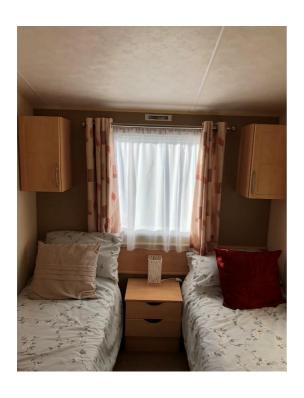

## Willerby Rio Gold (2011)

The Rio Gold holiday home has been thoughtfully designed to maximise the feeling of space and light. A spacious and functional kitchen benefits from light cupboards and drawers. The spacious main bedroom of this two bedroom model is a real focal point, as not only does it provide a fantastic space, it also features an en-suite WC, a feature more akin with much more expensive models. These surprisingly spacious models include generously proportioned rooms, plentiful storage space, contemporary upholstery and soft furnishings.

## **FEATURES**

- 2 Spacious Bedrooms
- Central Heating
- Double Glazing
- Gas feature fire in living room
- Cooker with Oven, grill and hob
- Ensuite WC to master bedroom
- Large spacious shower room