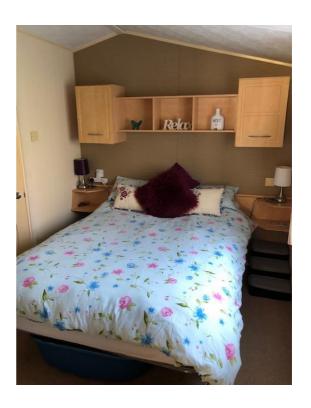

## Willerby Rio Gold (2011)

The Rio Gold holiday home has been thoughtfully designed to maximise the feeling of space and light. A spacious and functional kitchen benefits from light cupboards and drawers. The spacious main bedroom of this two bedroom model is a real focal point, as not only does it provide a fantastic space, it also features an en-suite WC, a feature more akin with much more expensive models. These surprisingly spacious models include generously proportioned rooms, plentiful storage space, contemporary upholstery and soft furnishings.

## **FEATURES**

- 2 Spacious Bedrooms
- Central Heating
- Double Glazing
- Gas feature fire in living room
- Cooker with Oven, grill and hob
- Ensuite WC to master bedroom
- Large spacious shower room