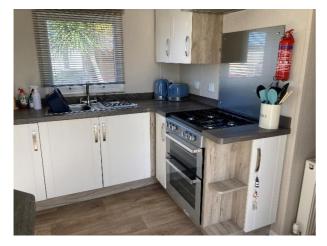

The kitchen is finished to a high standard, featuring oak vinyl flooring, porcelain-coloured cupboards, and contrasting

As you walk down the hallway to the bedrooms, you'll find a full-height storage cupboard, perfect for storing a pushchair, coats, shoes, or even your beach essentials.