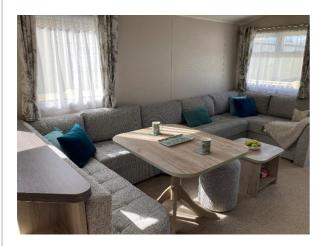

## Willerby Skye (2018)

The Skye offers a unique combination of space and comfort. Its ample seating makes it perfect for cozy nights in front of the TV or hosting friends. Thoughtfully designed for family living, the home includes multiple USB sockets throughout for added convenience.