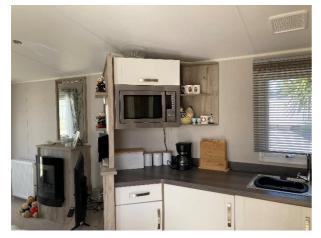

The kitchen is finished to a high standard, featuring oak vinyl flooring, porcelain-coloured cupboards, and contrasting

As you walk down the hallway to the bedrooms, you'll find a full-height storage cupboard, perfect for storing a pushchair, coats, shoes, or even your beach essentials.